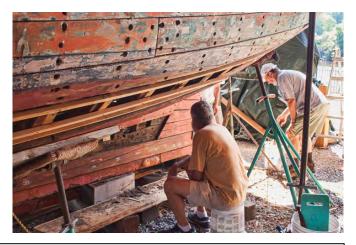

#### The Woody Report

Phase three of the restoration began in earnest with the return of professional shipwrights on July 5<sup>th</sup>. They will be concentrating on the heavy timbers, assessing the keel, and completing the lower futtocks. Our volunteers will continue to work alongside during the week with volunteer days planned for every other weekend. Contact James Malchow if you would like to be on the volunteer email distribution.