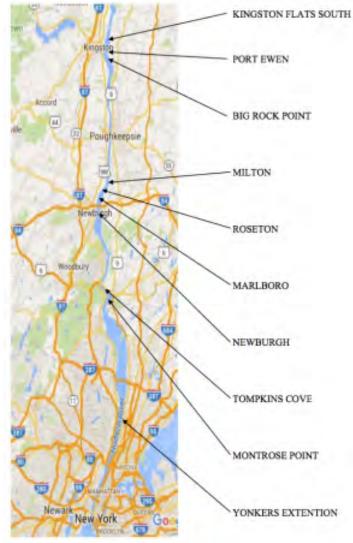

Also important to the club's sailing program and environmental mission, please be sure to look in this Broadside for information about the proposed Newburgh Anchorage Ground. It would cover 445 acres of space in the river off of Denning's Point for anchoring oil tankers and other large ships and could effectively force smaller boats (including the Woody and Clearwater) to sail only in the shipping channel that the barges and tankers already use when they are under way. The public has until September 7<sup>th</sup> to submit comments about the proposal to the Coast Guard and we will also look into making a statement, as an organization at the August meeting, so be sure to stay tuned.

Map courtesy of Riverkeeper

Proposed Newburgh Anchorage