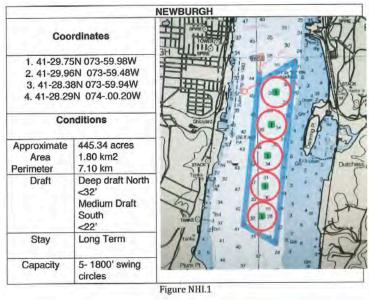

Also important to the club's sailing program and environmental mission, please be sure to look in this Broadside for information about the proposed Newburgh Anchorage Ground. It would cover 445 acres of space in the river off of Denning's Point for anchoring oil tankers and other large ships and could effectively force smaller boats (including the Woody and Clearwater) to sail only in the shipping channel that the barges and tankers already use when they are under way. The public has until September 7<sup>th</sup> to submit comments about the proposal to the Coast Guard and we will also look into making a statement, as an organization at the August meeting, so be sure to stay tuned.

This proposal encompasses ten sites to be designated for commercial anchorage in the Hudson River Estuary, four within our routine sailing areas and viewshed, totaling 2000 acres. The potential for degrading significant spawning grounds, impacting the habitat of many endangered species, and the aesthetics that have been a major factor in the resurgence of riverfront communities is huge. It is fair to speculate that many of the vessels that would be using these sites will be the carrying fossil fuels.

Map courtesy of Riverkeeper

Proposed Newburgh Anchorage