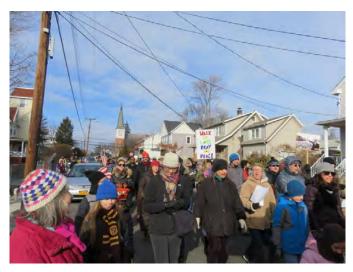

#### MLK -

Bonnie Champion has been working on Pete's last big project. On Monday, January 17, there will be a Martin Luther King Day parade. Transportation is available. The day will start with breakfast at 8:30, followed by an opening ceremony in the Church at 9:30. The parade will begin around 9:45. There will be a lunch afterwards.

## Martin Luther King Day Parade

Can you believe this is the fifth year? I guess that makes it a true tradition. Once again, we thank Bonnie Champion for leading the activities and rallying the Sloop Club.

On a cold, but beautiful day, we again delivered our message of hope and inclusiveness to the community, local political leaders, and the world. It was a clear, joyful, and uplifting demonstration that Dr. King's dream is alive and his legacy is appreciated as more than a day off, as Pete intended.

Thank you again to all who marched or helped behind the scene.