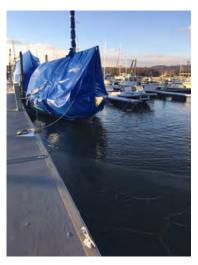

#### Woody -

Steve Schwartz said the Woody is in the water at the Haverstraw Marina with a bubbler around it. He would like to see someone visit it and report back. It will have to leave the Marina by March 31.

## The Woody Report

The Woody weathered the cold snap snug and ice free, thanks to bubblers and our custom built frame and tarp. Our rugged volunteers have been checking her regularly, salting the deck and bilge, and clearing snow.