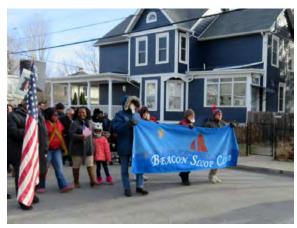

#### MLK -

Bonnie Champion has been working on Pete's last big project. On Monday, January 17, there will be a Martin Luther King Day parade. Transportation is available. The day will start with breakfast at 8:30, followed by an opening ceremony in the Church at 9:30. The parade will begin around 9:45. There will be a lunch afterwards.

## Martin Luther King Day Parade

Can you believe this is the fifth year? I guess that makes it a true tradition. Once again, we thank Bonnie Champion for leading the activities and rallying the Sloop Club.

On a cold, but beautiful day, we again delivered our message of hope and inclusiveness to the community, local political leaders, and the world. It was a clear, joyful, and uplifting demonstration that Dr. King's dream is alive and his legacy is appreciated as more than a day off, as Pete intended.

Thank you again to all who marched or helped behind the scene.