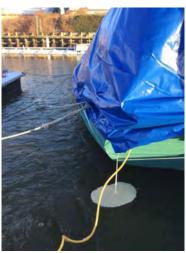

#### Woody -

Steve Schwartz said the Woody is in the water at the Haverstraw Marina with a bubbler around it. He would like to see someone visit it and report back. It will have to leave the Marina by March 31.

## The Woody Report

The Woody weathered the cold snap snug and ice free, thanks to bubblers and our custom built frame and tarp. Our rugged volunteers have been checking her regularly, salting the deck and bilge, and clearing snow.